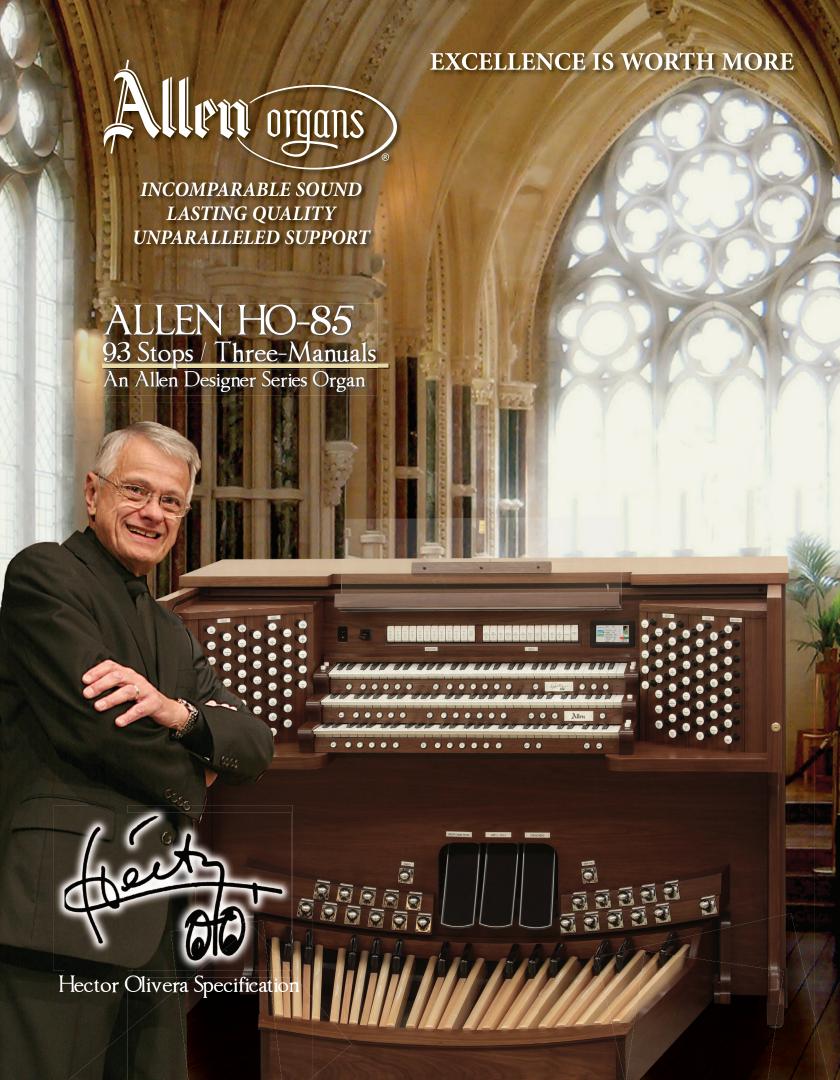

# Allen HO-85

An Allen Designer Series Organ

# 93 Stop / Three-Manuals

QUINTATON

FLÛTE CREUSE

DULCIANA

PRINCIPAL

**GEDACKT** 

**DULCIANA** 

PRESTANT

# **Hector Olivera Specification**

- PRINCIPAL BASSE 32
- 32 **SOUBASSE**
- CONTRE BASSE 16
- PRINCIPAL 16
- **SOUBASSE**
- **BOURDON DOUX**
- VIOLON
- **OCTAVE**
- **BOURDON**
- VIOLONCELLE
- **PRESTANT**
- FLÛTE
- FOURNITURE IV
- CONTRE BOMBARDE 32
- **BOMBARDE** 16
- **POSAUNE**
- 16 BASSON
- TROMPETTE DE FÉTE
- TROMPETTE
- CLARION
- **GENISYS VOICE 1** 
  - **GENISYS VOICE 2**

### SWELL

- **BOURDON DOUX**
- DIAPASON
- COR DE NUIT VIOLE DE GAMBE
- VOIX CELESTE
- **OCTAVE** FLÛTE TRAVERSIÈRE
- NASARD 2 2/3
- FLAGEOLET
- 1 3/5 TIERCE
- PLEIN JEU IV
- BOMBARDE
- TUBA ANGLAIS
- TROMPETTE DE FÉTE
- TROMPETTE
- **HAUTBOIS** CLARINETTE
- **VOX HUMANA**
- **CLAIRON** 
  - **CHIMES**
  - TREMULANT
- **SWELL**
- UNISON OFF
- **SWELL GENISYS VOICE 3** 
  - **GENISYS VOICE 4**

## **GREAT**

- **PRINCIPAL**
- DIAPASON
- MONTRE FLÛTE HARMONIQUE
- BOURDON
- VIOLE
- OCTAVE FLÛTE CONIQUE
- 2 2/3 QUINTE 2 DOUBLETTE
- FOURNITURE V CORNET V
- CYMBALE IV
- **POSAUNE**
- TROMPETE KLARIN
- TREMULANT
  - **GENISYS VOICE 5**
  - **GENISYS VOICE 6**

- MIDI ON PEDAL
- MIDI ON GREAT
- MIDI ON CHOIR MIDI ON SWELL
- - ZIMBELSTERN
  - TROMPETTE DE FÉTE

"My vision for this organ's specification was based on two things: the church service, and the written organ literature.