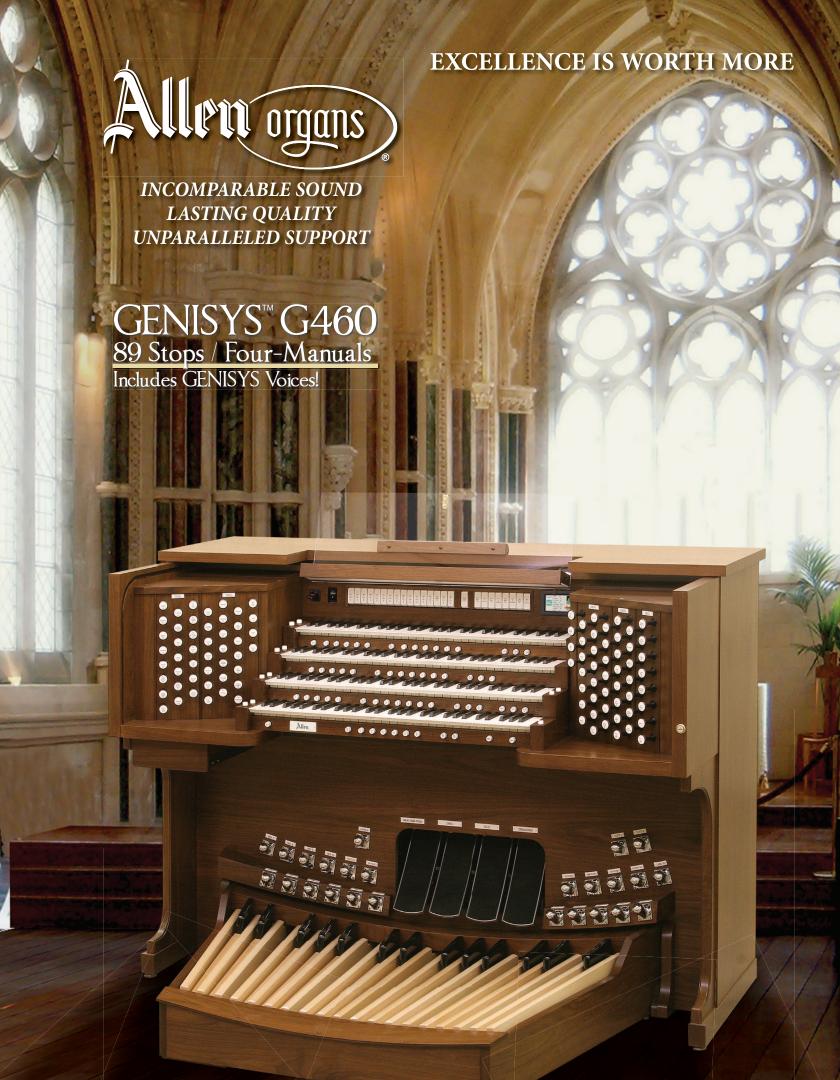

# **Console Dimensions:**

Width 69-5/16" (176 cm); Height 51-1/2" (131 cm); Depth 35" (88.9 cm) without pedalboard, 51" (130 cm) with pedalboard

## Warranty:

10 year limited warranty included. See warranty for details.

Cover console: Left drawer shown is neither standard or optional.

Specifications and configurations subject to change without notice