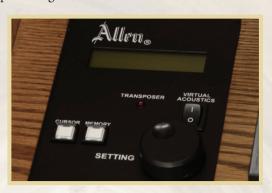

### CONSOLE CONTROLLER™ -

Multiple tunings and other advanced console features.

## **Features Include:**

- Virtual Acoustics™ Exclusive spatial enhancement system
- Stop Controls Efficient LED's standard
- Capture Action Full functions with General and Divisional Pistons, and 4 memories
- Other Pistons Set, Cancel
- Expression Divided