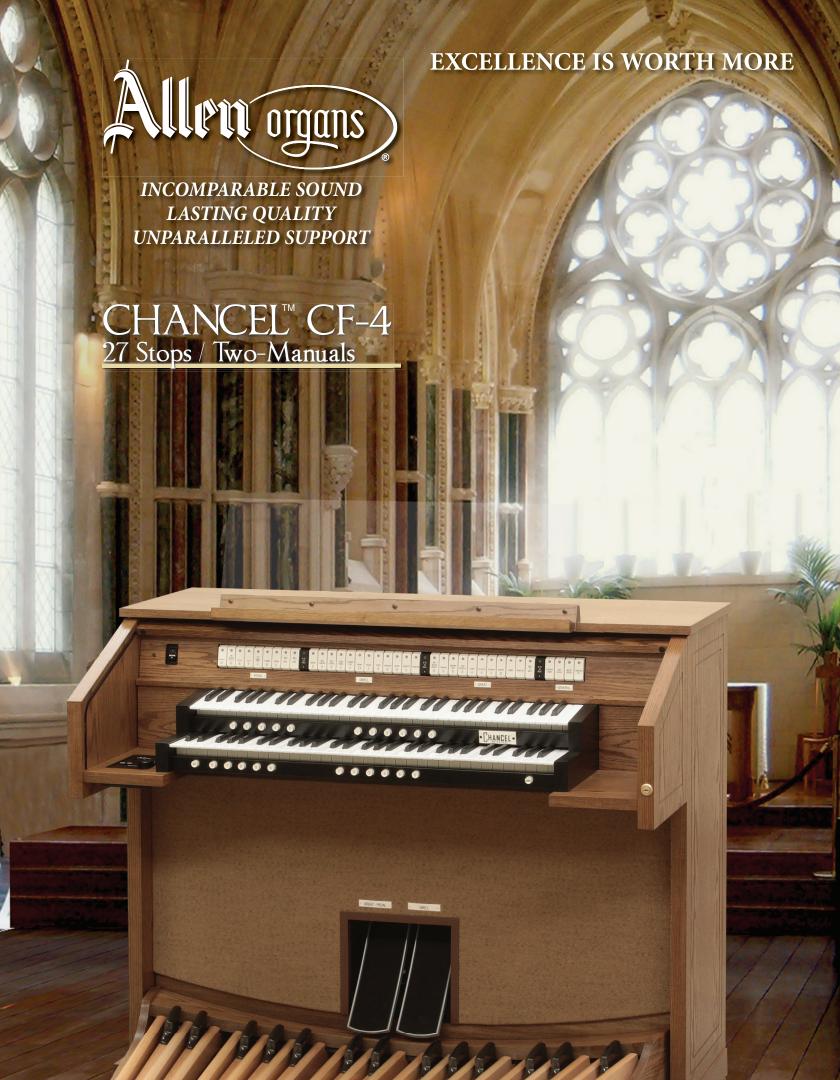

1-3/5 TIERCE

FOURNITURE IV

16 BASSON

8 TROMPETTE

TREMULANT

MIDI ON SWELL

MIXTURE IV

**CHIMES** 

TREMULANT SWELL TO GREAT

MIDI ON GREAT